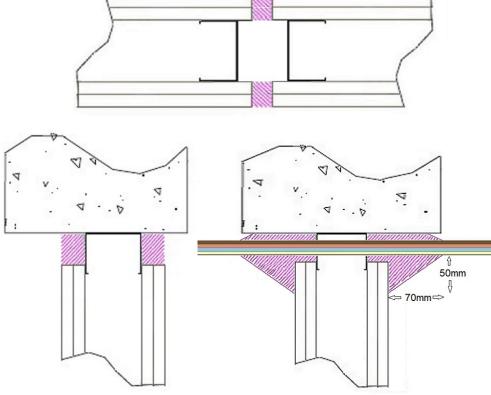

#### INSTALLATION INSTRUCTIONS

- 1. Ensure surfaces are free of grease or other contaminants.
- 2. Apply RLA Firepro FR sealant to the depth of the plasterboard (nominal 26mm) on both sides flush with the plasterboard face.
- A cable bundle max 20mm diam may penetrate the head track and be sealed with a cone of RLA FirePro FR sealant 50mm x 70mm as shown in diagram.

#### Fire Classification

**Up to 20mm vertical gap** with 26mm deep RLA FirePro FR sealant flush with plasterboard face

FRR -/120/120

**Up to 40mm horizontal gap** against head track with 26mm deep RLA FirePro FR sealant each side flush with plasterboard face

FRR -/120/120

**Up to 40mm horizontal gap** against head track with 26mm deep RLA FirePro FR sealant each side flush with plasterboard face and cable bundle max 20mm with cone of sealant

FRR -/120/120

RLA Polymers Pty Ltd 215 Colchester Rd, Kilsyth VIC 3137, AUSTRALIA